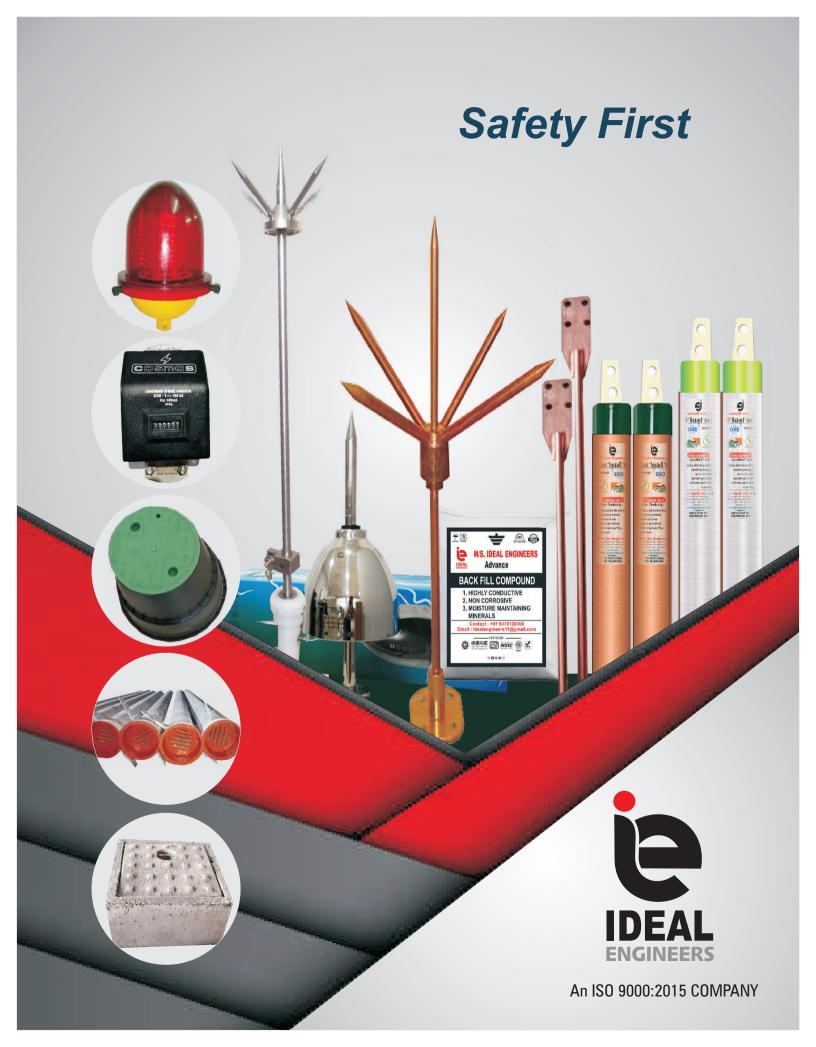

## About us:

We **Ideal Engineers** would like to introduce ourselves as a Leading Manufacturer of Chemical Earthing Electrode & lightning Protection system located in Pune. We provide G.I., Copper Bonded as well as Pure Copper Earthing Electrode. along with Earth Pit Cover, Lightning Arrester accessories and all types of grounding systems. We have years of working experience in Earthing technology and systems. We have a team of skilled workers with hands- on expertise apart from this, our ability to maintain timely delivery as well as quality in the assortment, providing cost effective solutions and assurance to make timely execution of the orders placed by clients. We provide customized & innovative services as per client's need.

## **Excellent in Quality**

We manufacture the produc